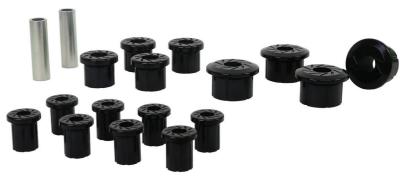

## WHITELINE CHASSIS CONTROL BUSHINGS

WHITELINE engineered "Synthetic Elastomer" bushings feature the quality ride of rubber at lower speeds and at higher speeds react when under cornering, accelerating and braking loads, for CHASSIS CONTROL and improved handling.

Ideal for:

**SERVICING** - It provides the reliability, durability, added safety and ride quality characteristics for everyday vehicles and servicing.

**PERFORMANCE** - The road holding stability, handling and abrasive resistence for performance and 4x4 vehicles.

**RESTORATION** – The neutral (black) appearance for restorers and racers.

\* MINIMUM BUSHING KIT VALUE \$15.00 | MAXIMUM 2 PAIRS PER INVOICE | WHILE STOCKS LAST!

WWW.WHITELINE.COM.AU | WWW.SASGROUP.NZ